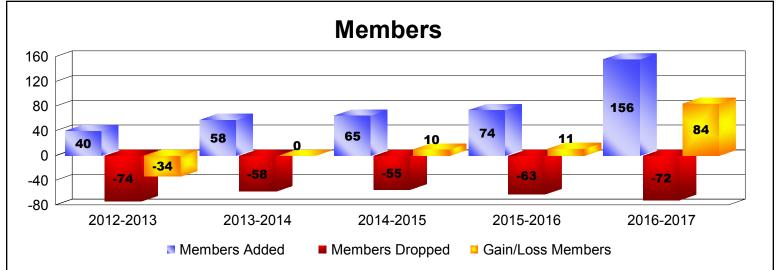

| Year      | New<br>Clubs | Dropped<br>Clubs | Gain/<br>Loss<br>Clubs | New<br>Members | Charter<br>Members | Reinstate<br>Members | Transfer<br>Members | Total<br>Member<br>Added | Total<br>Members<br>Dropped | Gain/<br>Loss<br>Members |
|-----------|--------------|------------------|------------------------|----------------|--------------------|----------------------|---------------------|--------------------------|-----------------------------|--------------------------|
| 2012-2013 | 0            | -2               | -2                     | 34             | 0                  | 6                    | 0                   | 40                       | -74                         | -34                      |
| 2013-2014 | 0            | 0                | 0                      | 49             | 1                  | 7                    | 1                   | 58                       | -58                         | 0                        |
| 2014-2015 | 0            | -2               | -2                     | 63             | 0                  | 1                    | 1                   | 65                       | -55                         | 10                       |
| 2015-2016 | 1            | 0                | 1                      | 37             | 23                 | 14                   | 0                   | 74                       | -63                         | 11                       |
| 2016-2017 | 0            | 0                | 0                      | 150            | 1                  | 3                    | 2                   | 156                      | -72                         | 84                       |
| Average   | 0            | -1               | -1                     | 67             | 5                  | 6                    | 1                   | 79                       | -64                         | 14                       |