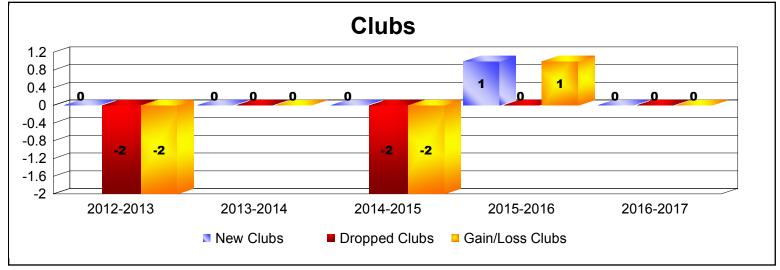

| Year      | New<br>Clubs | Dropped<br>Clubs | Gain/<br>Loss<br>Clubs | New<br>Members | Charter<br>Members | Reinstate<br>Members | Transfer<br>Members | Total<br>Member<br>Added | Total<br>Members<br>Dropped | Gain/<br>Loss<br>Members |
|-----------|--------------|------------------|------------------------|----------------|--------------------|----------------------|---------------------|--------------------------|-----------------------------|--------------------------|
| 2012-2013 | 0            | -2               | -2                     | 34             | 0                  | 6                    | 0                   | 40                       | -74                         | -34                      |
| 2013-2014 | 0            | 0                | 0                      | 49             | 1                  | 7                    | 1                   | 58                       | -58                         | 0                        |
| 2014-2015 | 0            | -2               | -2                     | 63             | 0                  | 1                    | 1                   | 65                       | -55                         | 10                       |
| 2015-2016 | 1            | 0                | 1                      | 37             | 23                 | 14                   | 0                   | 74                       | -63                         | 11                       |
| 2016-2017 | 0            | 0                | 0                      | 150            | 1                  | 3                    | 2                   | 156                      | -72                         | 84                       |
| Average   | 0            | -1               | -1                     | 67             | 5                  | 6                    | 1                   | 79                       | -64                         | 14                       |