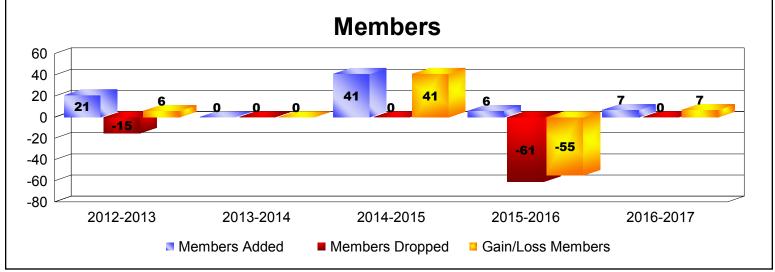

MBR0065 Page 3 of 4 7/21/2017 12:53:36PM

| Year      | New<br>Clubs | Dropped<br>Clubs | Gain/<br>Loss<br>Clubs | New<br>Members | Charter<br>Members | Reinstate<br>Members | Transfer<br>Members | Total<br>Member<br>Added | Total<br>Members<br>Dropped | Gain/<br>Loss<br>Members |
|-----------|--------------|------------------|------------------------|----------------|--------------------|----------------------|---------------------|--------------------------|-----------------------------|--------------------------|
| 2012-2013 | 1            | -2               | -1                     | 0              | 21                 | 0                    | 0                   | 21                       | -15                         | 6                        |
| 2013-2014 | 0            | 0                | 0                      | 0              | 0                  | 0                    | 0                   | 0                        | 0                           | 0                        |
| 2014-2015 | 2            | 0                | 2                      | 0              | 41                 | 0                    | 0                   | 41                       | 0                           | 41                       |
| 2015-2016 | 0            | -2               | -2                     | 6              | 0                  | 0                    | 0                   | 6                        | -61                         | -55                      |
| 2016-2017 | 0            | 0                | 0                      | 7              | 0                  | 0                    | 0                   | 7                        | 0                           | 7                        |
| Average   | 1            | -1               | 0                      | 3              | 12                 | 0                    | 0                   | 15                       | -15                         | 0                        |