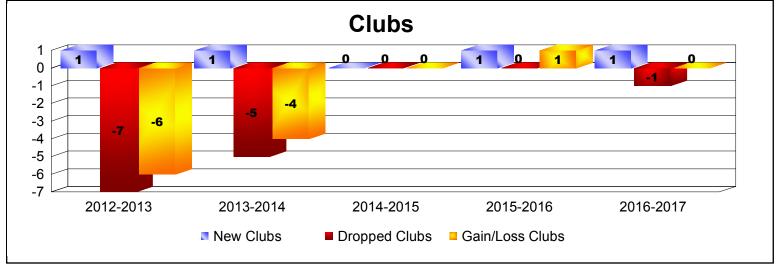

MBR0065 Page 1 of 4 7/21/2017 12:53:36PM

| Year      | New<br>Clubs | Dropped<br>Clubs | Gain/<br>Loss<br>Clubs | New<br>Members | Charter<br>Members | Reinstate<br>Members | Transfer<br>Members | Total<br>Member<br>Added | Total<br>Members<br>Dropped | Gain/<br>Loss<br>Members |
|-----------|--------------|------------------|------------------------|----------------|--------------------|----------------------|---------------------|--------------------------|-----------------------------|--------------------------|
| 2012-2013 | 1            | -7               | -6                     | 78             | 22                 | 0                    | 2                   | 102                      | -243                        | -141                     |
| 2013-2014 | 1            | -5               | -4                     | 52             | 22                 | 37                   | 3                   | 114                      | -155                        | -41                      |
| 2014-2015 | 0            | 0                | 0                      | 111            | 14                 | 48                   | 3                   | 176                      | -109                        | 67                       |
| 2015-2016 | 1            | 0                | 1                      | 82             | 21                 | 4                    | 0                   | 107                      | -108                        | -1                       |
| 2016-2017 | 1            | -1               | 0                      | 138            | 29                 | 6                    | 10                  | 183                      | -185                        | -2                       |
| Average   | 1            | -3               | -2                     | 92             | 22                 | 19                   | 4                   | 136                      | -160                        | -24                      |