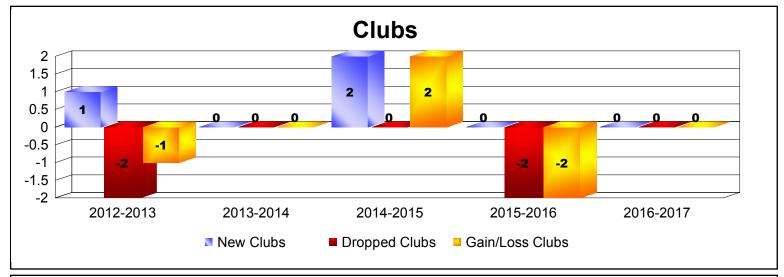

MBR0065 Page 3 of 4 7/21/2017 12:53:36PM

| Year      | New<br>Clubs | Dropped<br>Clubs | Gain/<br>Loss<br>Clubs | New<br>Members | Charter<br>Members | Reinstate<br>Members | Transfer<br>Members | Total<br>Member<br>Added | Total<br>Members<br>Dropped | Gain/<br>Loss<br>Members |
|-----------|--------------|------------------|------------------------|----------------|--------------------|----------------------|---------------------|--------------------------|-----------------------------|--------------------------|
| 2012-2013 | 1            | -2               | -1                     | 0              | 21                 | 0                    | 0                   | 21                       | -15                         | 6                        |
| 2013-2014 | 0            | 0                | 0                      | 0              | 0                  | 0                    | 0                   | 0                        | 0                           | 0                        |
| 2014-2015 | 2            | 0                | 2                      | 0              | 41                 | 0                    | 0                   | 41                       | 0                           | 41                       |
| 2015-2016 | 0            | -2               | -2                     | 6              | 0                  | 0                    | 0                   | 6                        | -61                         | -55                      |
| 2016-2017 | 0            | 0                | 0                      | 7              | 0                  | 0                    | 0                   | 7                        | 0                           | 7                        |
| Average   | 1            | -1               | 0                      | 3              | 12                 | 0                    | 0                   | 15                       | -15                         | 0                        |