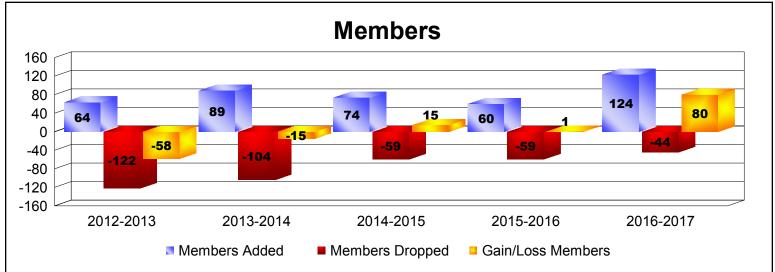

MBR0065 Page 2 of 4 7/21/2017 12:53:36PM

District 412 MALAWI As of June 2017 Cumulative

| Year      | New<br>Clubs | Dropped<br>Clubs | Gain/<br>Loss<br>Clubs | New<br>Members | Charter<br>Members | Reinstate<br>Members | Transfer<br>Members | Total<br>Member<br>Added | Total<br>Members<br>Dropped | Gain/<br>Loss<br>Members |
|-----------|--------------|------------------|------------------------|----------------|--------------------|----------------------|---------------------|--------------------------|-----------------------------|--------------------------|
| 2012-2013 | 0            | -5               | -5                     | 35             | 1                  | 28                   | 0                   | 64                       | -122                        | -58                      |
| 2013-2014 | 0            | -4               | -4                     | 47             | 23                 | 19                   | 0                   | 89                       | -104                        | -15                      |
| 2014-2015 | 0            | -2               | -2                     | 57             | 8                  | 9                    | 0                   | 74                       | -59                         | 15                       |
| 2015-2016 | 0            | -1               | -1                     | 59             | 0                  | 1                    | 0                   | 60                       | -59                         | 1                        |
| 2016-2017 | 0            | 0                | 0                      | 116            | 0                  | 8                    | 0                   | 124                      | -44                         | 80                       |
| Average   | 0            | -2               | -2                     | 63             | 6                  | 13                   | 0                   | 82                       | -78                         | 5                        |