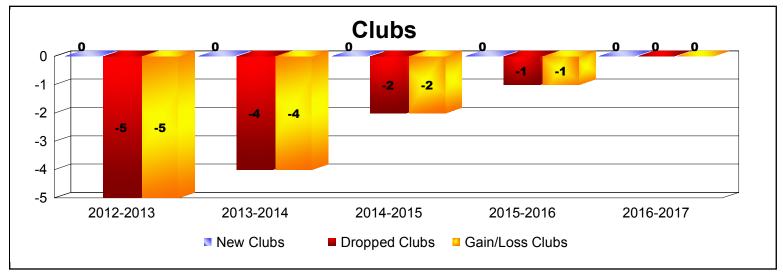

MBR0065 Page 2 of 4 7/21/2017 12:53:36PM

District 412 MALAWI As of June 2017 Cumulative

| Year      | New<br>Clubs | Dropped<br>Clubs | Gain/<br>Loss<br>Clubs | New<br>Members | Charter<br>Members | Reinstate<br>Members | Transfer<br>Members | Total<br>Member<br>Added | Total<br>Members<br>Dropped | Gain/<br>Loss<br>Members |
|-----------|--------------|------------------|------------------------|----------------|--------------------|----------------------|---------------------|--------------------------|-----------------------------|--------------------------|
| 2012-2013 | 0            | -5               | -5                     | 35             | 1                  | 28                   | 0                   | 64                       | -122                        | -58                      |
| 2013-2014 | 0            | -4               | -4                     | 47             | 23                 | 19                   | 0                   | 89                       | -104                        | -15                      |
| 2014-2015 | 0            | -2               | -2                     | 57             | 8                  | 9                    | 0                   | 74                       | -59                         | 15                       |
| 2015-2016 | 0            | -1               | -1                     | 59             | 0                  | 1                    | 0                   | 60                       | -59                         | 1                        |
| 2016-2017 | 0            | 0                | 0                      | 116            | 0                  | 8                    | 0                   | 124                      | -44                         | 80                       |
| Average   | 0            | -2               | -2                     | 63             | 6                  | 13                   | 0                   | 82                       | -78                         | 5                        |