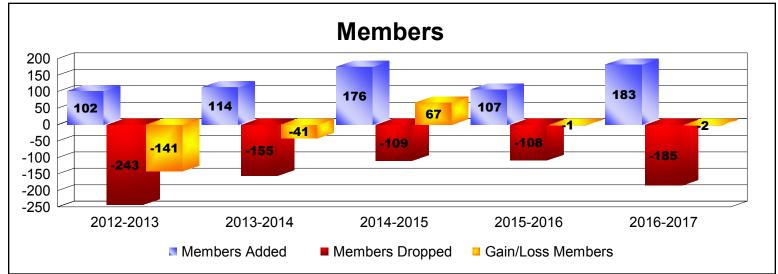

MBR0065 Page 1 of 4 7/21/2017 12:53:36PM

| Year      | New<br>Clubs | Dropped<br>Clubs | Gain/<br>Loss<br>Clubs | New<br>Members | Charter<br>Members | Reinstate<br>Members | Transfer<br>Members | Total<br>Member<br>Added | Total<br>Members<br>Dropped | Gain/<br>Loss<br>Members |
|-----------|--------------|------------------|------------------------|----------------|--------------------|----------------------|---------------------|--------------------------|-----------------------------|--------------------------|
| 2012-2013 | 1            | -7               | -6                     | 78             | 22                 | 0                    | 2                   | 102                      | -243                        | -141                     |
| 2013-2014 | 1            | -5               | -4                     | 52             | 22                 | 37                   | 3                   | 114                      | -155                        | -41                      |
| 2014-2015 | 0            | 0                | 0                      | 111            | 14                 | 48                   | 3                   | 176                      | -109                        | 67                       |
| 2015-2016 | 1            | 0                | 1                      | 82             | 21                 | 4                    | 0                   | 107                      | -108                        | -1                       |
| 2016-2017 | 1            | -1               | 0                      | 138            | 29                 | 6                    | 10                  | 183                      | -185                        | -2                       |
| Average   | 1            | -3               | -2                     | 92             | 22                 | 19                   | 4                   | 136                      | -160                        | -24                      |